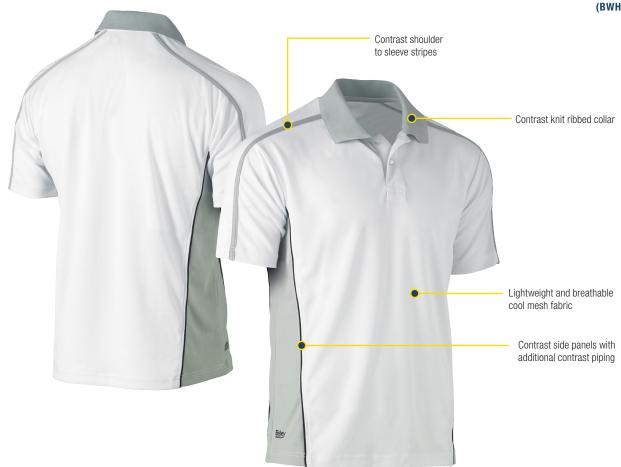

### **FEATURES**

- Lightweight and breathable cool mesh fabric
- Contrast side panels with additional contrast side piping
- Contrast knit ribbed collar
- / Contrast shoulder to sleeve stripes
- / Bisley exclusive Fresche® antimicrobial treatment to prevent against bacteria, mould and viruses